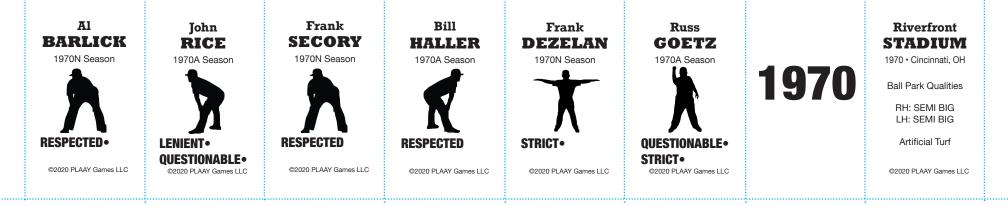

We've included umpire cards for the game's actual umpires, rated based on the '70 season. As you probably know, the all-star game puts umpires in the outfield, so we've carded them, too. The real-life assignments were as follows: Al Barlick (home); John Rice (first base); Frank Secory (second base); Bill Haller (third base); Frank Dezelan (left field); Russ Goetz (right field.) Don't forget, the game is played on artificial turf!