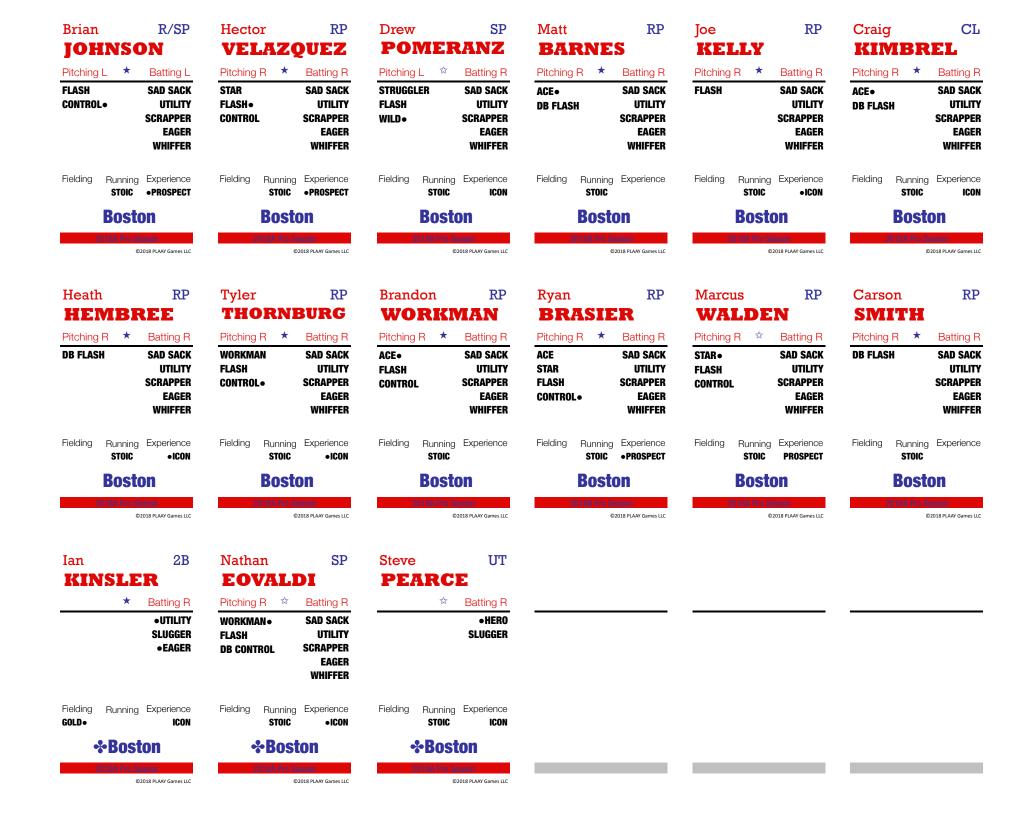

| Andrew<br>BENINT | LF<br><b>'ENDI</b>              | J.D.               | RTII              | DH-UT                                        | Mook<br><b>BE</b> 1        |                         | RF                                                  | Xande:                         |                         | SS<br>RTS                                           | Rafae                        | l<br>VER             | 3B                                                  | Eduard<br><b>NUN</b>            |                      | 2B                                                  |
|------------------|---------------------------------|--------------------|-------------------|----------------------------------------------|----------------------------|-------------------------|-----------------------------------------------------|--------------------------------|-------------------------|-----------------------------------------------------|------------------------------|----------------------|-----------------------------------------------------|---------------------------------|----------------------|-----------------------------------------------------|
| *                | Batting L                       |                    | *                 | Batting R                                    |                            | *                       | Batting R                                           |                                | *                       | Batting R                                           |                              | *                    | Batting L                                           |                                 | *                    | Batting R                                           |
| ∆ Double         | HERO<br>Slugger                 | ∆ Double           | •                 | •CHAMPION<br>•SLUGGER<br>HR KING<br>•WHIFFER | ∆ Double                   |                         | HERO •CHAMPION SLUGGER •HR KING •PATIENT            | ∆ Double                       |                         | ●HERO<br>SLUGGER<br>•WHIFFER                        |                              |                      | SLUGGER •EAGER •WHIFFER                             |                                 |                      | EAGER                                               |
|                  | g Experience  • PROSPECT        | Fielding           | Running •STOIC    | Experience ICON                              | Fielding<br><b>GOLD</b>    | Running<br>•ACTIVE      | g Experience                                        | Fielding [                     | Running                 | Experience •ICON                                    | Fielding IRON                | Running              | Experience •PROSPECT                                | Fielding F                      | Running              | Experience ICON                                     |
| Bost             | <b>Boston</b>                   |                    | Boston            |                                              |                            | Boston                  |                                                     | Boston                         |                         | Boston                                              |                              |                      | <b>Boston</b>                                       |                                 |                      |                                                     |
| 2018A Pro :      | Season<br>©2018 PLAAY Games LLC | 2                  | 018A Pro Se<br>©2 | 2018 PLAAY Games LLC                         | 2                          | 018A Pro S              | SeaSON<br>©2018 PLAAY Games LLC                     | 201                            | 8A Pro Se               | CASON<br>2018 PLAAY Games LLC                       | 2                            | 018A Pro Se<br>©     | 2018 PLAAY Games LLC                                | 201                             | 8A Pro Sea           | <b>ASOII</b><br>018 PLAAY Games LLC                 |
| Jackie<br>BRADI  | CF<br>.EY                       | Mitch<br><b>MO</b> |                   | 1B<br><b>AND</b>                             | Brock<br><b>HO</b> l       |                         | 2B                                                  | Sandy<br><b>LEO</b>            | N                       | С                                                   | Chris<br><b>VAZ</b>          | tian<br><b>QU</b> I  | C                                                   | Hanley<br>RAN                   |                      | UT<br>EZ                                            |
| *                | Batting L                       |                    | *                 | Batting L                                    |                            | *                       | Batting L                                           |                                | *                       | Batting B                                           |                              | *                    | Batting R                                           |                                 | ☆                    | Batting R                                           |
| ∆ НВР            | UTILITY •SLUGGER •WHIFFER       |                    |                   | •UTILITY SLUGGER •WHIFFER                    |                            |                         | SCRAPPER  • WHIFFER                                 |                                |                         | ◆SAD SACK<br>◆EAGER<br>◆WHIFFER                     |                              |                      | UTILITY<br>• SCRAPPER<br>EAGER                      |                                 |                      | •UTILITY •HR KING •EAGER •WHIFFER                   |
| Fielding Running | g Experience                    | Fielding<br>GOLD•  | Running<br>•STOIC | Experience ICON                              | Fielding<br>IRON•          | Running                 | g Experience                                        |                                | Running<br>•STOIC       | Experience •ICON                                    | Fielding                     | Running<br>•STOIC    | Experience                                          | Fielding F                      | Running              | Experience ICON                                     |
| Bost             | ton                             |                    | Bosto             | on<br>                                       | 0                          | Bost                    | on                                                  | 201                            | Bosto                   | on<br>2000                                          | 2                            | Bosto                | on                                                  | 201                             | Bosto                | n                                                   |
| 2010A110         | ©2018 PLAAY Games LLC           | 2                  | ©2                | 2018 PLAAY Games LLC                         |                            | OTOATIO                 | ©2018 PLAAY Games LLC                               | 201                            | ©                       | 2018 PLAAY Games LLC                                | 2                            | ©                    | 2018 PLAAY Games LLC                                | 201                             | ©2:                  | 018 PLAAY Games LLC                                 |
| Blake            | UT                              | Tzu-V              | Vei               | IF                                           | Chris                      |                         | SP                                                  | Rick                           |                         | SP                                                  | David                        | l                    | SP                                                  | Eduard                          | do                   | SP                                                  |
| SWIHA            | RT                              | LIN                | ľ                 |                                              | SAL                        | Ε                       |                                                     | POR                            |                         |                                                     | PR                           |                      |                                                     | ROD                             |                      |                                                     |
| *                | •UTILITY •SCRAPPER •WHIFFER     |                    |                   | • SAD SACK<br>• SCRAPPER<br>WHIFFER          | ACE<br>DB FLASI<br>CONTROL | н                       | SAD SACK<br>UTILITY<br>SCRAPPER<br>EAGER<br>WHIFFER | Pitching R<br>FLASH<br>CONTROL | *                       | SAD SACK<br>UTILITY<br>SCRAPPER<br>EAGER<br>WHIFFER | Pitching<br>FLASH<br>CONTROL |                      | SAD SACK<br>UTILITY<br>SCRAPPER<br>EAGER<br>WHIFFER | Pitching L  STAR  FLASH CONTROL |                      | SAD SACK<br>UTILITY<br>SCRAPPER<br>EAGER<br>WHIFFER |
| Fielding Running | g Experience                    | Fielding           |                   | Experience • PROSPECT                        | Fielding                   | Running<br><b>STOIC</b> | g Experience                                        | Fielding [                     | Running<br><b>STOIC</b> | Experience ICON                                     | Fielding                     | Running <b>STOIC</b> | Experience ICON                                     | Fielding F                      | Running <b>STOIC</b> | Experience                                          |
| Bost             | ton                             |                    | Bosto             | on                                           |                            | Bost                    | on                                                  | E                              | Bosto                   | on                                                  |                              | Bosto                | on                                                  | E                               | Bosto                | n                                                   |
|                  |                                 |                    |                   |                                              |                            |                         |                                                     |                                |                         |                                                     |                              |                      |                                                     |                                 |                      |                                                     |