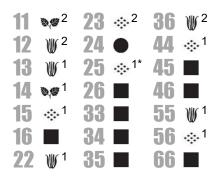

11 \( \psi^2 \) 23 \( \psi^{2\*} \) 36 \( \cdot \)
12 \( \psi^2 \) 24 \( \cdot \) 44 \( \phi^2 \)
13 \( \cdot \) 1\* 25 \( \cdot \) 45 \( \phi^2 \)
14 \( \phi^{1\*} \) 26 \( \cdot \) 46 \( \phi^1 \)
15 \( \phi^{1\*} \) 33 \( \cdot \) 55 \( \psi^1 \)
16 \( \psi^{1\*} \) 34 \( \cdot \) 56 \( \psi^{1\*} \)
22 \( \phi^{1} \) 35 \( \cdot \) 66 \( \psi^{1} \)

†BOMBER rolls decider die: "Bullet", drive finds bunker, play as ❖¹