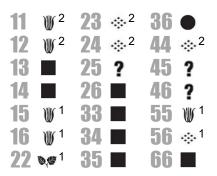

459

| 11 \( \psi^2 \)          | <b>23</b> 🔊 2 | <b>36 3 3 3 3 3 3 3 3 3 3</b>         |
|--------------------------|---------------|---------------------------------------|
| 12 W <sup>2</sup>        | <b>24</b> •   | <b>44</b> 2                           |
| <b>13</b> ₩ <sup>2</sup> | <b>25</b>     | <b>45</b>                             |
| 14 001                   | <b>26</b>     | <b>46</b>                             |
| <b>15</b> ♦¹             | <b>33</b>     | <b>55</b>                             |
| <b>16</b> ⋄¹             | <b>34</b>     | <b>56 5</b> <sup>9</sup> <sup>1</sup> |
| 22 0,51                  | 35 ■          | 66 W 1                                |