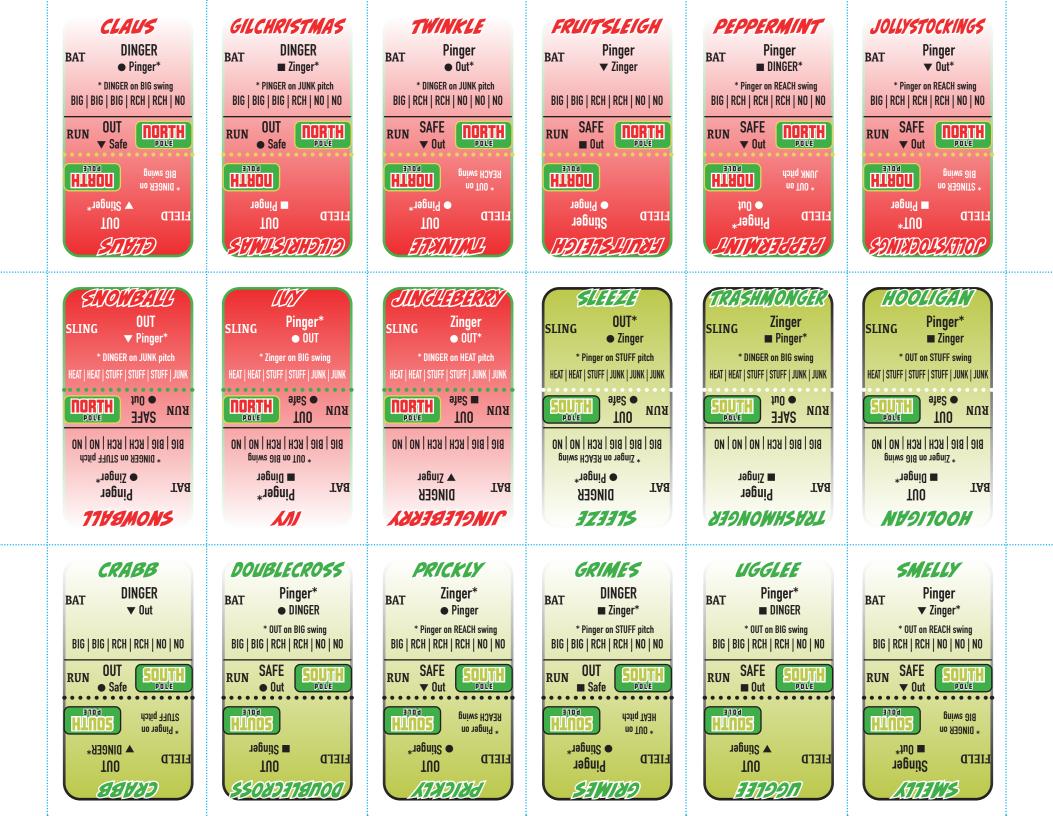

We'll use the established cast of characters, and everyone will choose their fantasy team of three characters, they can be from either or both teams. We've set up an abbreviated, simple scoring system, where if your character scores a touchdown or hits a dinger, etc., you'll score fantasy points. The Fan Yule score sheet and cards for each character, each sport, are part of this package--look them over and decide who you'd like on your fantasy team. This will be for "chat room bragging rights" only (mainly because of the difficulty of tabulating/verifying point totals), but we think it'll be a lot of fun!

Jai-Alai: 5 points for WIN, 3 points for PLACE, 2 point for SHOW, 1 point for ACE.
Hockey: 3 points for goal, 2 points for assist, 2 points for SPEC SAVE (goalie), 1 point for winning FIGHT.
Hardball: 2 points for DINGER (batter), 2 points for STINGER (fielder), 2 points for ZINGER (slinger).
Football: 6 points for TOUCHDOWN (offense or defense player), 3 points for SACK or INT (defense player).