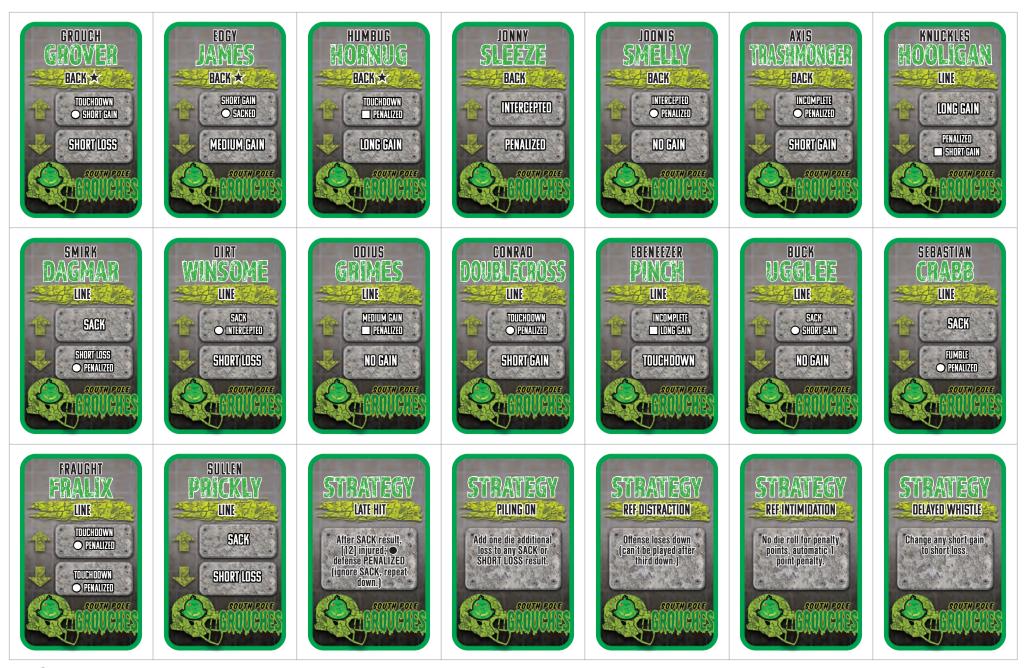

We'll use the established cast of characters, and everyone will choose their fantasy team of three characters, they can be from either or both teams. We've set up an abbreviated, simple scoring system, where if your character scores a touchdown or hits a dinger, etc., you'll score fantasy points. The Fan Yule score sheet and cards for each character, each sport, are part of this package--look them over and decide who you'd like on your fantasy team. This will be for "chat room bragging rights" only (mainly because of the difficulty of tabulating/verifying point totals), but we think it'll be a lot of fun!

Jai-Alai: 5 points for WIN, 3 points for PLACE, 2 point for SHOW, 1 point for ACE.
Hockey: 3 points for goal, 2 points for assist, 2 points for SPEC SAVE (goalie), 1 point for winning FIGHT.
Hardball: 2 points for DINGER (batter), 2 points for STINGER (fielder), 2 points for ZINGER (slinger).
Football: 6 points for TOUCHDOWN (offense or defense player), 3 points for SACK or INT (defense player).

# SOUTH POLE GROUCHES

| Player Name               | Jai-Alai | Hockey | Hardball | Football | TOTAL |
|---------------------------|----------|--------|----------|----------|-------|
| Sebastian Crabb           |          |        |          |          |       |
| Smirk Dagmar              |          |        |          |          |       |
| <b>Conrad Doublecross</b> |          |        |          |          |       |
| Fraught Fralix            |          |        |          |          |       |
| Odius Grimes              |          |        |          |          |       |
| Grouch Grover             |          |        |          |          |       |
| Knuckles Hooligan         |          |        |          |          |       |
| Humbug Hornug             |          |        |          |          |       |
| Edgy James                |          |        |          |          |       |
| Ebeneezer Pinch           |          |        |          |          |       |
| Sullen Prickly            |          |        |          |          |       |
| Jonny Sleeze              |          |        |          |          |       |
| Joonis Smelly             |          |        |          |          |       |
| Axis Trashmonger          |          |        |          |          |       |
| Buck Ugglee               |          |        |          |          |       |
| Dirt Winsome              |          |        |          |          |       |