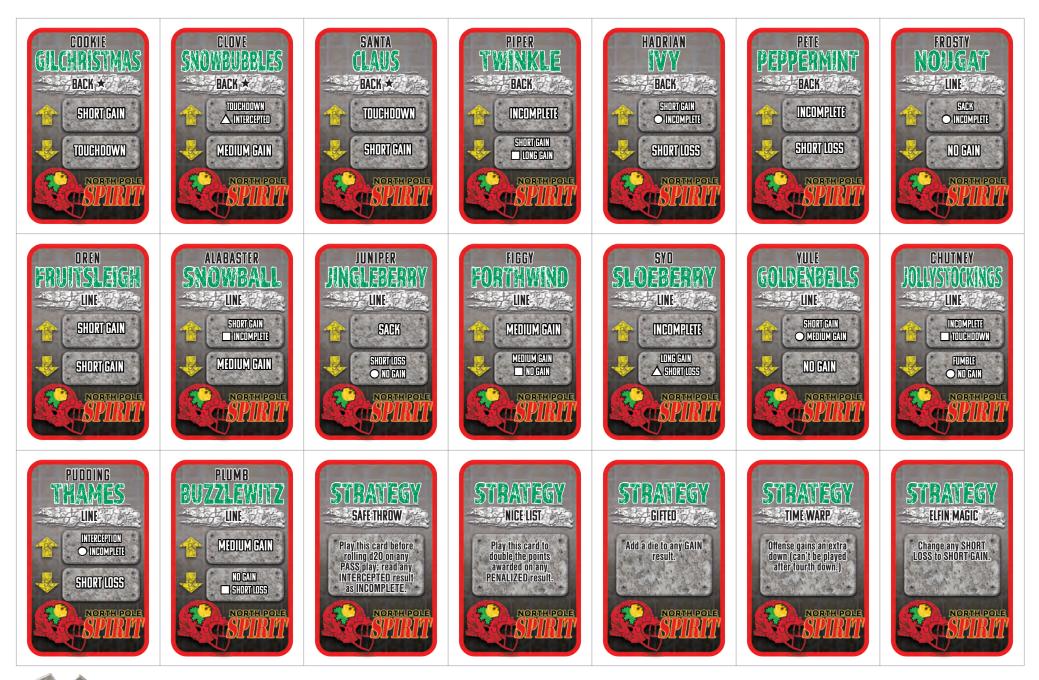

We'll use the established cast of characters, and everyone will choose their fantasy team of three characters, they can be from either or both teams. We've set up an abbreviated, simple scoring system, where if your character scores a touchdown or hits a dinger, etc., you'll score fantasy points. The Fan Yule score sheet and cards for each character, each sport, are part of this package--look them over and decide who you'd like on your fantasy team. This will be for "chat room bragging rights" only (mainly because of the difficulty of tabulating/verifying point totals), but we think it'll be a lot of fun!

Jai-Alai: 5 points for WIN, 3 points for PLACE, 2 point for SHOW, 1 point for ACE.
Hockey: 3 points for goal, 2 points for assist, 2 points for SPEC SAVE (goalie), 1 point for winning FIGHT.
Hardball: 2 points for DINGER (batter), 2 points for STINGER (fielder), 2 points for ZINGER (slinger).
Football: 6 points for TOUCHDOWN (offense or defense player), 3 points for SACK or INT (defense player).

# NORTH POLE SPIRIT

| Player Name            | Jai-Alai | Hockey | Hardball | Football | TOTAL |
|------------------------|----------|--------|----------|----------|-------|
| Plumb Buzzlewitz       |          |        |          |          |       |
| Santa Claus            |          |        |          |          |       |
| Figgy Forthwind        |          |        |          |          |       |
| Oren Fruitsleigh       |          |        |          |          |       |
| Cookie Gilchristmas    |          |        |          |          |       |
| Yule Goldenbells       |          |        |          |          |       |
| Hadwin Ivy             |          |        |          |          |       |
| Juniper Jingleberry    |          |        |          |          |       |
| Chutney Jollystockings |          |        |          |          |       |
| Frosty Nougat          |          |        |          |          |       |
| Pete Peppermint        |          |        |          |          |       |
| Alabaster Snowball     |          |        |          |          |       |
| Clove Snowbubbles      |          |        |          |          |       |
| Syd Sloeberry          |          |        |          |          |       |
| Piper Twinkle          |          |        |          |          |       |
| Pudding Thames         |          |        |          |          |       |