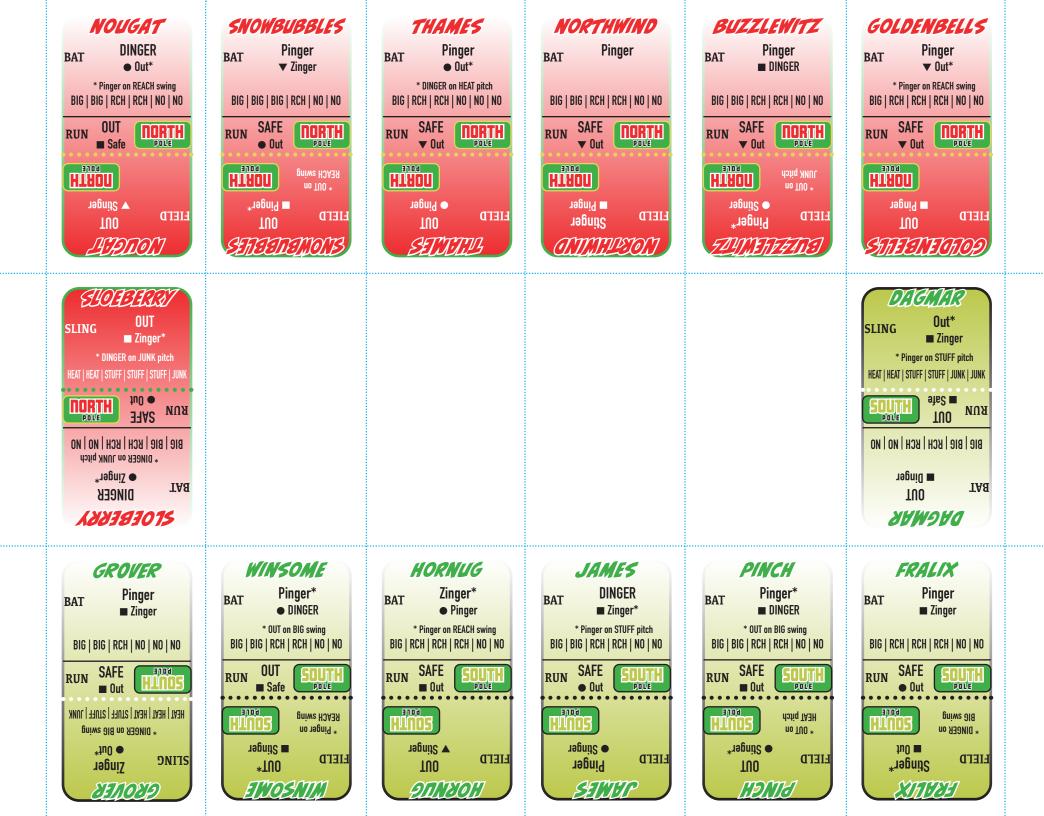

We'll use the established cast of characters, and everyone will choose their fantasy team of three characters, they can be from either or both teams. We've set up an abbreviated, simple scoring system, where if your character scores a touchdown or hits a dinger, etc., you'll score fantasy points. The Fan Yule score sheet and cards for each character, each sport, are part of this package--look them over and decide who you'd like on your fantasy team. This will be for "chat room bragging rights" only (mainly because of the difficulty of tabulating/verifying point totals), but we think it'll be a lot of fun!

Jai-Alai: 5 points for WIN, 3 points for PLACE, 2 point for SHOW, 1 point for ACE.
Hockey: 3 points for goal, 2 points for assist, 2 points for SPEC SAVE (goalie), 1 point for winning FIGHT.
Hardball: 2 points for DINGER (batter), 2 points for STINGER (fielder), 2 points for ZINGER (slinger).
Football: 6 points for TOUCHDOWN (offense or defense player), 3 points for SACK or INT (defense player).