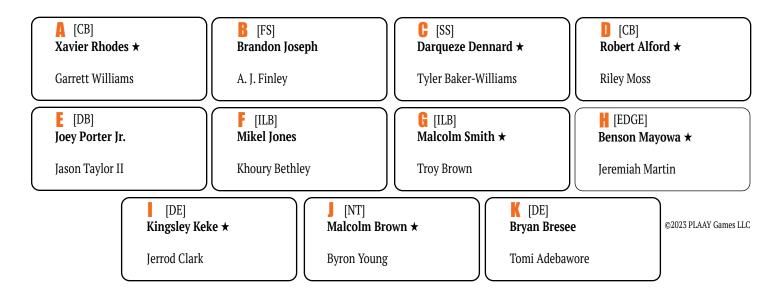

| <pre>②RET=C</pre> | COF=A | BLK=A |  |  |  |  |
| • AVG=46                | ③RET=C            | COF=B | BLK=A |  |  |  |  |
| AVG=45                  | <pre>④RET=D</pre> | COF=B | BLK=B |  |  |  |  |
| SAVG=44                 | ⑤RET=D            | COF=C | BLK=B |  |  |  |  |
| <b>G</b> AVG=43         | ©ret=e            | COF=D | BLK=C |  |  |  |  |
|                         |                   |       |       |  |  |  |  |

#### **RETURN grades** (for players in RET box)

| B-             | and the pray  |
|----------------|---------------|
| Black die      | white die     |
| <b>O</b> KR=30 | ①PR=15        |
| <b>2</b> KR=27 | ②PR=12        |
| <b>8</b> KR=24 | ③PR=10        |
| <b>4</b> KR=21 | <b>④</b> PR=9 |
| <b>G</b> KR=19 | <b>⑤PR=8</b>  |
| <b>G</b> KR=17 | <b>6</b> PR=7 |





### 2023 PFS ATLANTA DEFENSE

## 2023 PFS ATLANTA OFFENSE

| TA[OT]<br>Daryl Williams ★<br>Jaelyn Duncan      | <b>GA</b> [G]<br>Jaxson Ki<br>Daishawn |                                                | <b>CE</b> [C]<br>Brett Neilon<br>Jacob Gall                            |     | <b>GB</b> [O<br>Henry H<br>Blake Fr | Bainvalu                   | <b>TB</b> [OT]<br><b>Alex Palczewski</b><br>Kadeem Telfort |
|--------------------------------------------------|----------------------------------------|------------------------------------------------|------------------------------------------------------------------------|-----|-------------------------------------|----------------------------|------------------------------------------------------------|
| EA[WR]<br>Bobby Massie ★<br>Jalen Mor