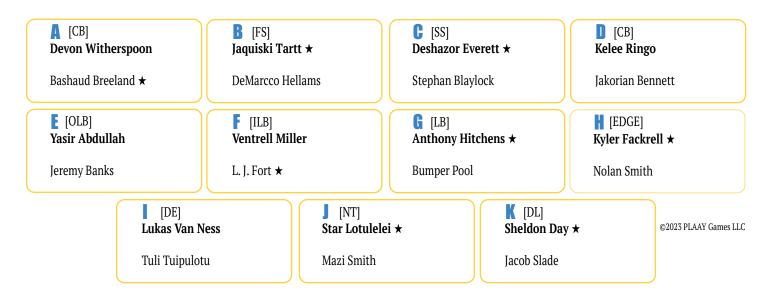

U                       | R                                               | De<br>Ch | B [RB]<br>evontae Booker ★<br>evon Achane<br>hase Brown<br>hillip Lindsay ★ |   | IN | OU                                                 | R                 | EB [WI<br>John Ro<br>Puka Na  | <b>ss ★</b><br>cua                                | R<br>.AAY Games LLC |
| <b>PK</b><br>Zack Long                                 | ХР | FG | LFG                      | КО                                              |          |                                                                             |   |    |                                                    | <b>PU</b><br>Adam | Korsak                        | AVG RET                                           | COF BLK             |



# Bargainmart 0

KR



### 2022 PFS WASHINGTON DEFENSE

### 2022 PFS WASHINGTON OFFENSE

| TA [OT]<br>Tyrell Crosby ★<br>T. J. Bass       |    | GA [G]<br>Ereck Flowers ★<br>Anton Harrison |     |                                   |             | <b>CE</b> [C]<br><b>Trey Hopkins</b><br>Braeden Danie                     |   | [G]<br><b>us Torrence</b><br>en Daniels | 2  | <b>TB</b> [OT]<br><b>Peter Skoron</b><br>Wanya Morris |                                      |                              |                             |
|------------------------------------------------|----|---------------------------------------------|-----|-----------------------------------|-------------|---------------------------------------------------------------------------|---|-----------------------------------------|----|-------