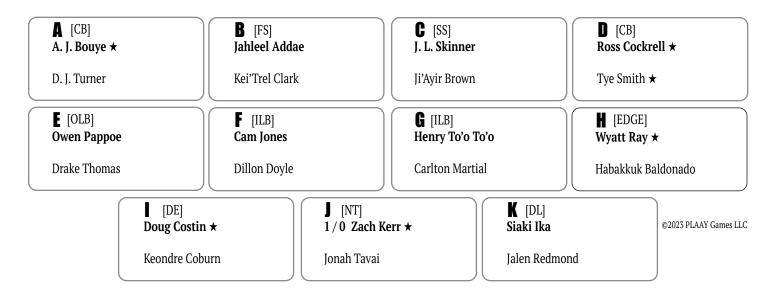

| OU                | EC [TE] R<br>Marshon Ford<br>Zack Kuntz               |
| SB [WR-TE]<br>Jayden Reed<br>Deon Yelder ★             |    | IN | OU                                             | R                            | FB [RB]<br>Zach Charbonnet<br>Evan Hull<br>Chris Rodriguez Jr.<br>Damien Samuels ★ | IN   | OU                                 | R                 | EB [WR] R<br>Cedric Tillman<br>James Washington ★     |
| <b>PK</b><br>Blake Grupe                               | XP | FG | LFG                                            | KO                           |                                                                                    |      |                                    | <b>PU</b><br>Matt | ©2023 PLAAY Games LLC<br>AVG RET COF BLK<br>Hayball   |







# 2023 PFS **NEW YORK** DEFENSE

# 2022 PFS **NEW YORK** OFFENSE

| TA [OT]<br>Bryan Bulaga ★                        |    |    | GA [G]<br>Quinton S | 5pain 🗙                                   |           | CE [C]<br>Ricky Strombo                                | erg |    | <b>GB</b><br>Jarret | [G]<br>t Patterson |                                           | <b>TB</b> [OT]<br>Paris Johnson Jr. |
|--------------------------------------------------|----|----|---------------------|-------------------------------------------|-----------|--------------------------------------------------------|-----|----|---------------------|--------------------|-------------------------------------------|-------------------------------------|
| Ryan Hayes                                       |    | Т  | y