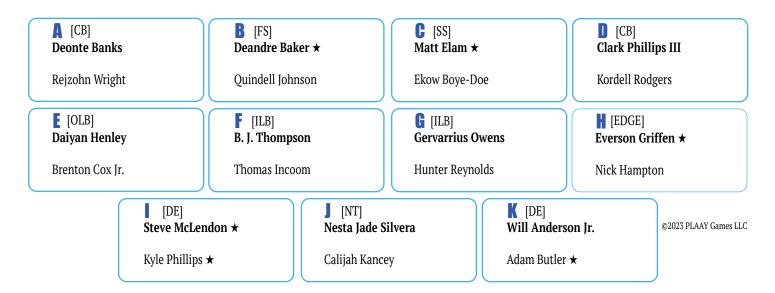

|                            | [TE] R<br>ay Sprinkle ★<br>Schoonmaker                     |
| SP WR-FB]<br>Zay Flowers<br>Hunter Luepke        | IN OU                                  | R                                              | FB [RB]<br>Mike Davis ★<br>Eric Gray<br>Sean Tucker<br>Kalen Ballage ★ | IN  | OU                                  | R [Jalin ]<br>Xavier       | -                                                          |
| PK XP<br>Jake Moody                              | FG LFG                                 | КО                                             |                                                                        |     |                                     | <b>PU</b><br>Bryce Baringe | AVG RET COF BLK<br>er                                      |







## 2023 PFS CHICAGO DEFENSE

## 2023 PFS CHICAGO OFFENSE

| TA [OT]<br>Warren McClendon<br>D'Marcus Hayes               | A  | GA [G]<br>Andrew Vo<br>Connor Galv |                                                    | <b>CE</b> [C]<br>Olusegun Oluwa<br>John Yarbrough                                  | timi | <b>GB</b> [G<br>Grant G<br>Patrick V | ibson               |                                                | <b>TB</b> [OT]<br>Rashod Hill ★<br>Mike Horton |
|-------------------------------------------------------------|----|------------------------------------|----------------------------------------------------|------------------------------------------------------------------------------------|------|--------------------------------------|---------------------|-------------------