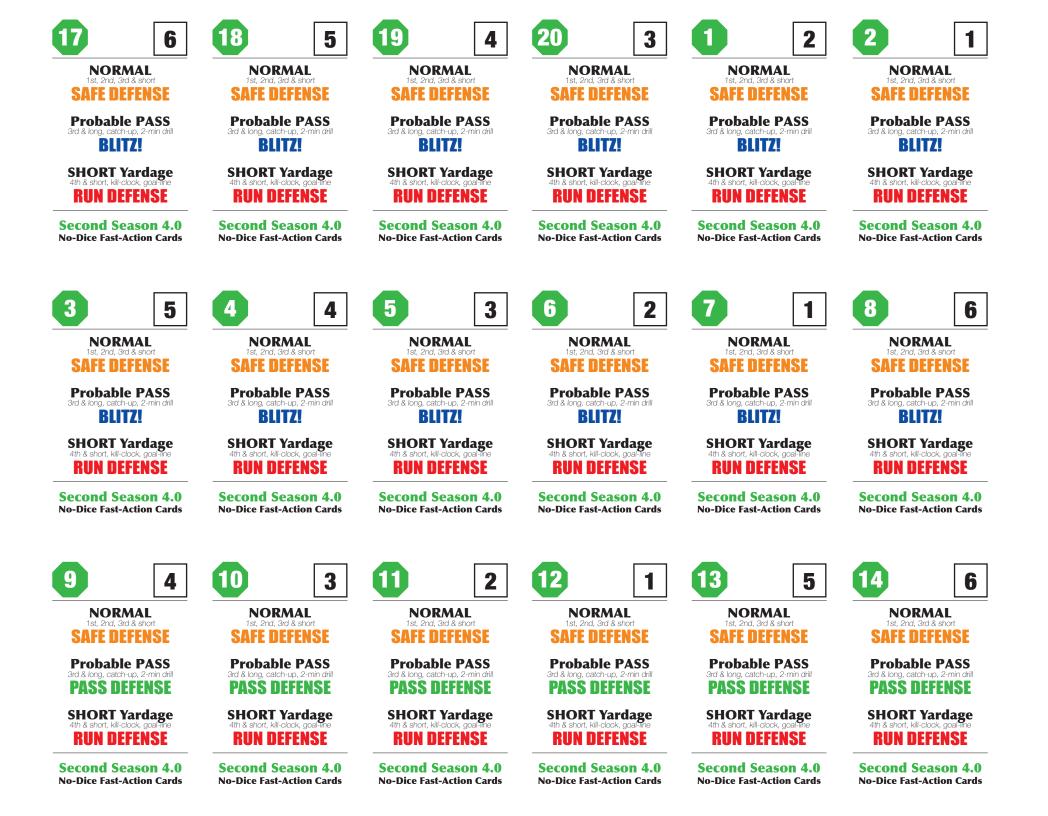

#### Overview

This optional FAC deck is designed to replace Second Season Football's dice, as well as to provide an automated solo play calling option for the game. Playcalling results are a reproduction of the Solitaire Offense Settings and Solitaire Defense Settings charts printed on the Second Season 4.0 game board. The only exception is the addition of the possibility of a "Trick Play" call using this deck.

Before starting each game, shuffle the cards thoroughly, keeping card orientation the same (don't flip them over or rotate them). Place the deck on your game table with the DEFENSE PLAY CALL side face up. Reshuffle the deck at the end of each quarter.

### Instructions

Each play from scrimmage is at least a two flip procedure, and sometimes three in the case of tendency or audible results. The first flip of the cards determines both the offensive and defensive play calls for the play, using the respective sides of a fresh pair of cards. (You may also try coaching "vs. the deck" and only automate your opponents play call.) The second card flip is used to resolve the play, using the black/white dice "roll" to find the result in the Second Season Game Book, and also to determine the ball carrier/receiver with the green die "roll" - if using that option. A third die roll is included on the DEFENSE card in case a single die result is needed to further resolve the play. Any other follow-up dice rolls involve flipping new cards as needed.

### **Team Tendencies & Audibles**

Just like the charts on the version 4.0 game board, the first check of the offensive play call might be a TENDENCY check or an AUDIBLE. In either case, make a note of the defensive call (it will not change) and flip another card for the offense. This time, consult the chart at the bottom of the offensive play call card for the play. For more information on how to determine a teams' playcalling tendency, consult the Second Season Instructions Booklet.