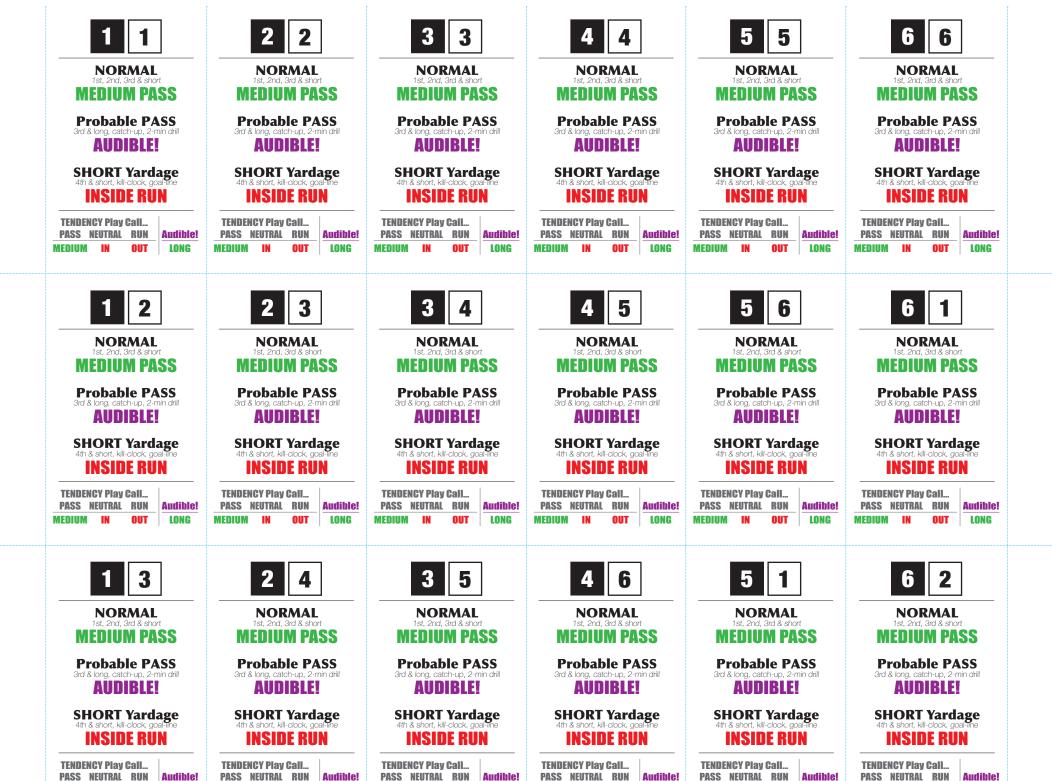

#### Introduction

This PDF version of the FAC's has 16 pages with 18 cards per page. The final result will be 144 double sided cards. The PDF includes cut lines to make cutting easier. When printing, select Two-Sided with Short Edge binding.

#### Overview

This optional FAC deck is designed to replace Second Season Football's dice, as well as to provide an automated solo play calling option for the game. Playcalling results are a reproduction of the Solitaire Offense Settings and Solitaire Defense Settings charts printed on the Second Season 4.0 game board. The only exception is the addition of the possibility of a "Trick Play" call using this deck.

Before starting each game, shuffle the cards thoroughly, keeping card orientation the same (don't flip them over or rotate them). Place the deck on your game table with the DEFENSE PLAY CALL side face up. Reshuffle the deck at the end of each quarter.

### **Team Tendencies & Audibles**

Just like the charts on the version 4.0 game board, the first check of the offensive play call might be a TENDENCY check or an AUDIBLE. In either case, make a note of the defensive call (it will not change) and flip another card for the offense. This time, consult the chart at the bottom of the offensive play call card for the play. For more information on how to determine a teams' playcalling tendency, consult the Second Season Instructions Booklet.