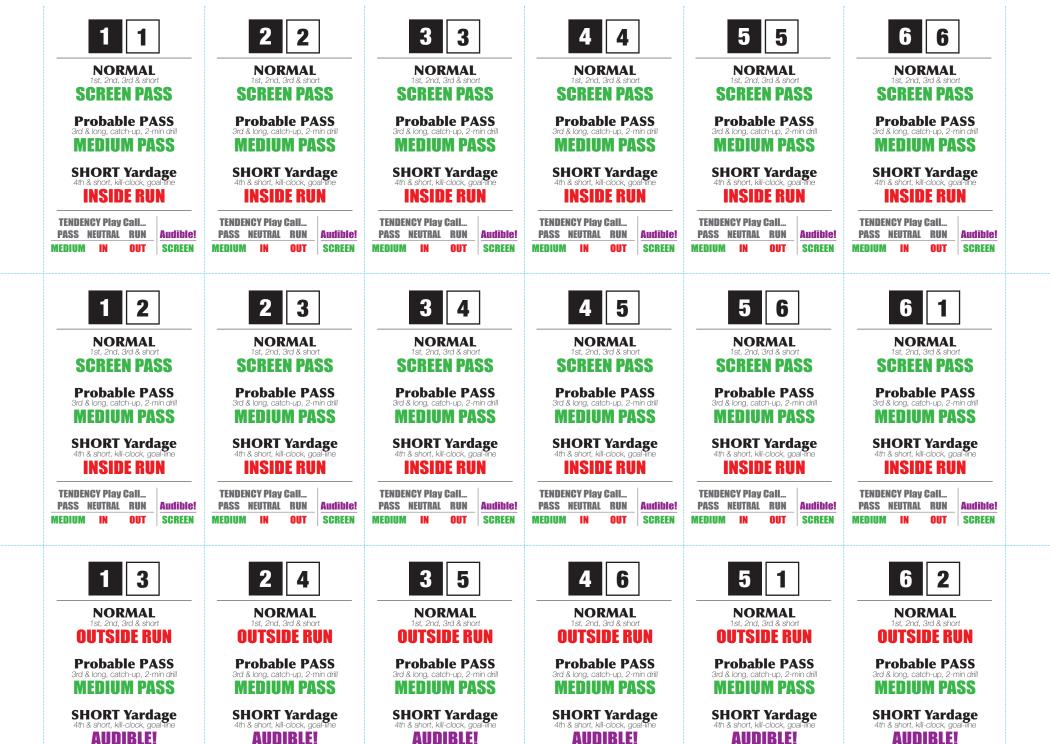

#### Overview

This optional FAC deck is designed to replace Second Season Football's dice, as well as to provide an automated solo play calling option for the game. Playcalling results are a reproduction of the Solitaire Offense Settings and Solitaire Defense Settings charts printed on the Second Season 4.0 game board. The only exception is the addition of the possibility of a "Trick Play" call using this deck.

Before starting each game, shuffle the cards thoroughly, keeping card orientation the same (don't flip them over or rotate them). Place the deck on your game table with the DEFENSE PLAY CALL side face up. Reshuffle the deck at the end of each quarter.

### Instructions

Each play from scrimmage is at least a two flip procedure, and sometimes three in the case of tendency or audible results. The first flip of the cards determines both the offensive and defensive play calls for the play, using the respective sides of a fresh pair of cards. (You may also try coaching "vs. the deck" and only automate your opponents play call.) The second card flip is used to resolve the play, using the black/white dice "roll" to find the result in the Second Season Game Book, and also to determine the ball carrier/receiver with the green die "roll" - if using that option. A third die roll is included on the DEFENSE card in case a single die result is needed to further resolve the play. Any other follow-up dice rolls involve flipping new cards as needed.

### **Team Tendencies & Audibles**

Just like the charts on the version 4.0 game board, the first check of the offensive play call might be a TENDENCY check or an AUDIBLE. In either case, make a note of the defensive call (it will not change) and flip another card for the offense. This time, consult the chart at the bottom of the offensive play call card for the play. For more information on how to determine a teams' playcalling tendency, consult the Second Season Instructions Booklet.