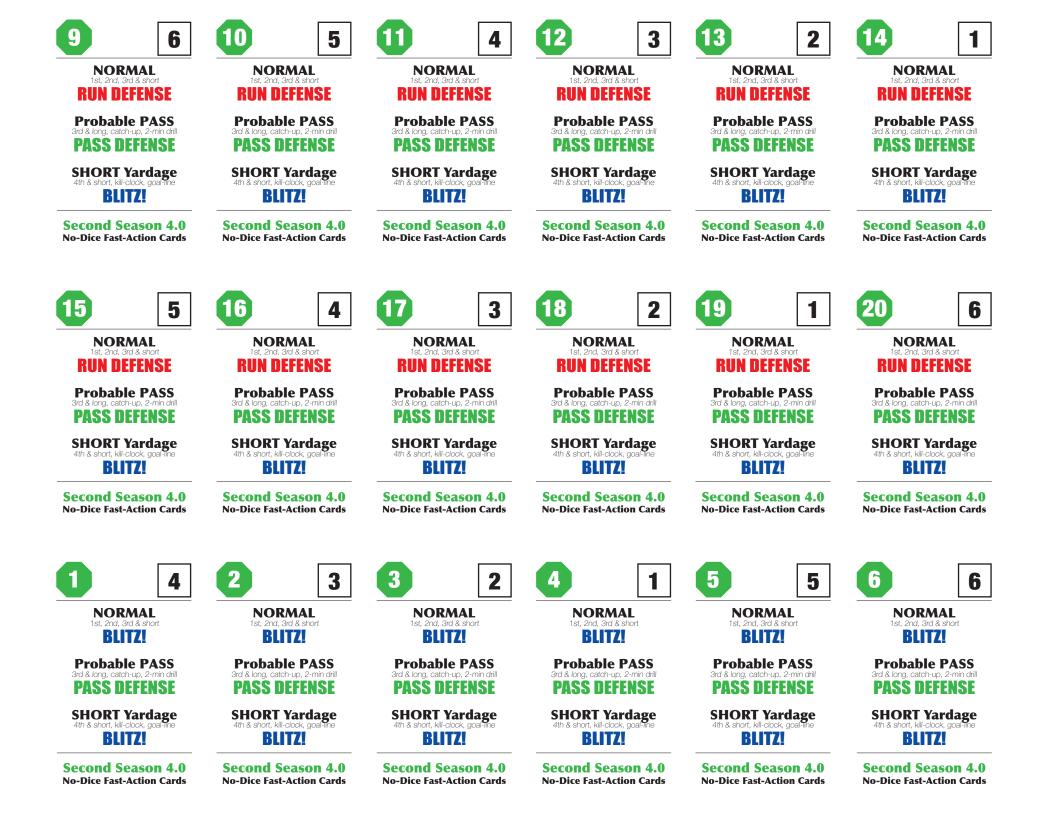

Before starting each game, shuffle the cards thoroughly, keeping card orientation the same (don't flip them over or rotate them). Place the deck on your game table with the DEFENSE PLAY CALL side face up. Reshuffle the deck at the end of each quarter.

There are four cards with a red octagon in place of the green die. Each of these cards has a label in the octagon corresponding to each quarter, and they are included as an optional, secondary shuffle mechanism. If one of these cards is drawn, and the quarter in the red octogon matches the quarter of the game, reshuffle the deck at the end of the play.

### Instructions

Each play from scrimmage is at least a two flip procedure, and sometimes three in the case of tendency or audible results. The first flip of the cards determines both the offensive and defensive play calls for the play, using the respective sides of a fresh pair of cards. (You may also try coaching "vs. the deck" and only automate your opponents play call.) The second card flip is used to resolve the play, using the black/white dice "roll" to find the result in the Second Season Game Book, and also to determine the ball carrier/receiver with the green die "roll" - if using that option. A third die roll is included on the DEFENSE card in case a single die result is needed to further resolve the play. Any other follow-up dice rolls involve flipping new cards as needed.