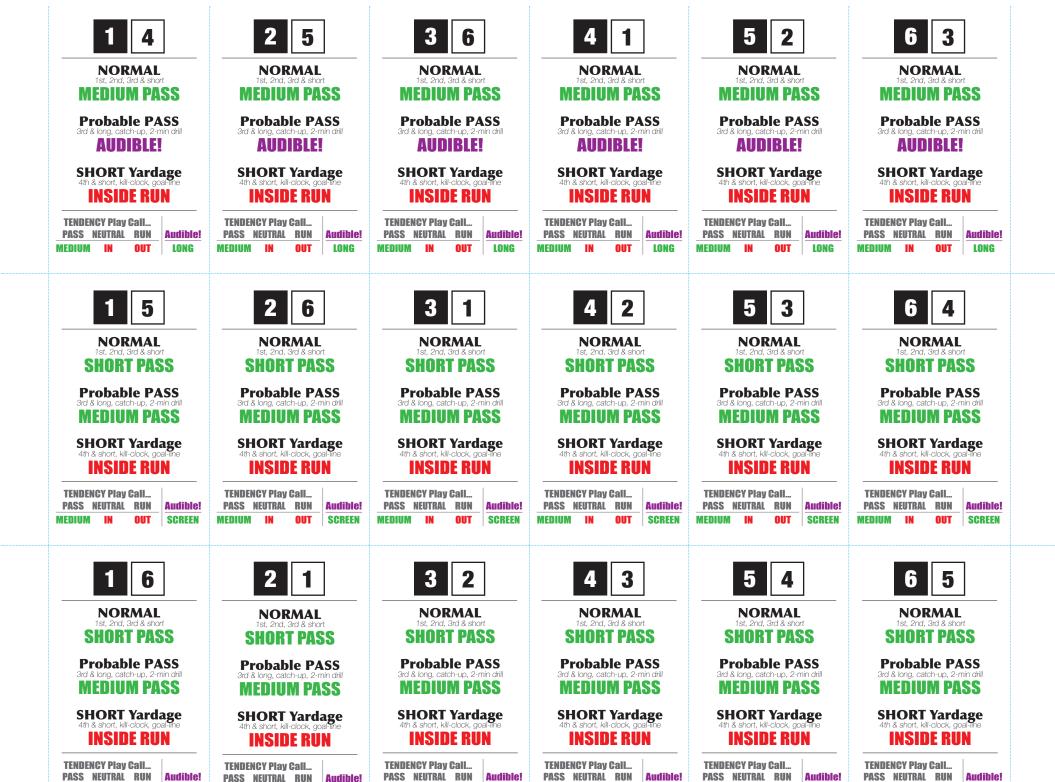

#### Introduction

This PDF version of the FAC's has 16 pages with 18 cards per page. The final result will be 144 double sided cards. The PDF includes cut lines to make cutting easier. When printing, select Two-Sided with Short Edge binding.

#### Overview

This optional FAC deck is designed to replace Second Season Football's dice, as well as to provide an automated solo play calling option for the game. Playcalling results are a reproduction of the Solitaire Offense Settings and Solitaire Defense Settings charts printed on the Second Season 4.0 game board. The only exception is the addition of the possibility of a "Trick Play" call using this deck.

### **Team Tendencies & Audibles**

Just like the charts on the version 4.0 game board, the first check of the offensive play call might be a TENDENCY check or an AUDIBLE. In either case, make a note of the defensive call (it will not change) and flip another card for the offense. This time, consult the chart at the bottom of the offensive play call card for the play. For more information on how to determine a teams' playcalling tendency, consult the Second Season Instructions Booklet.