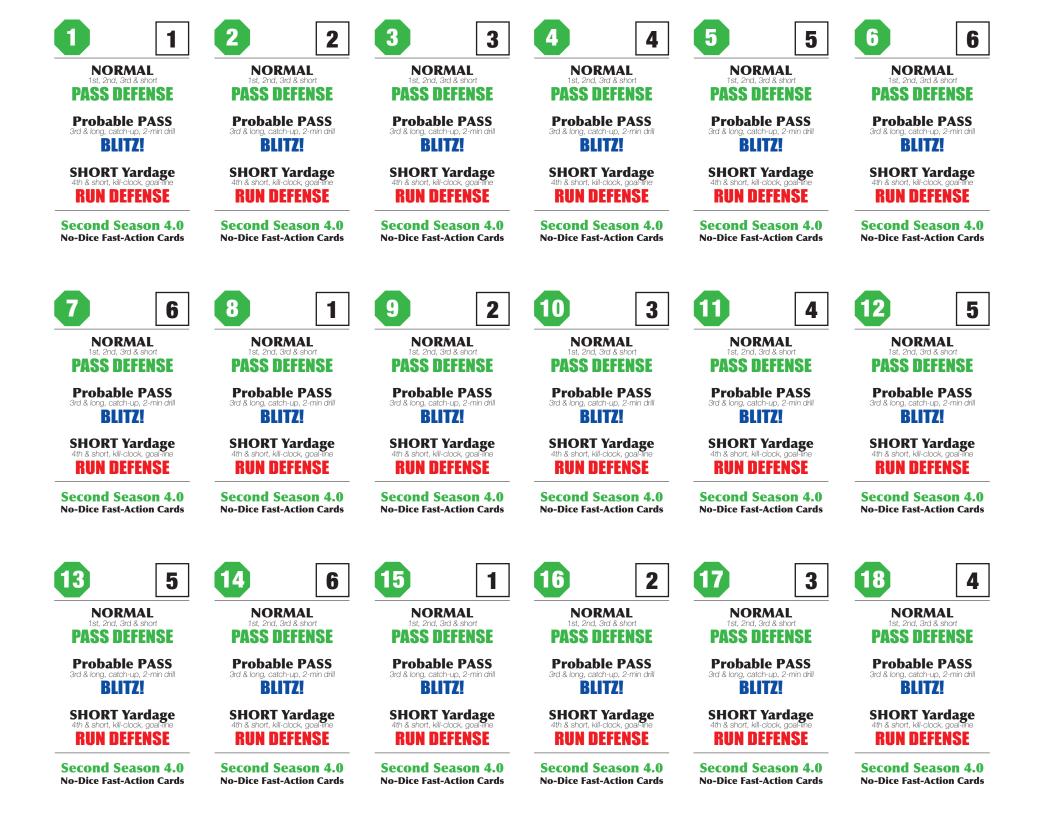

#### Introduction

This PDF version of the FAC's has 16 pages with 18 cards per page. The final result will be 144 double sided cards. The PDF includes cut lines to make cutting easier. When printing, select Two-Sided with Short Edge binding.

#### Overview

This optional FAC deck is designed to replace Second Season Football's dice, as well as to provide an automated solo play calling option for the game. Playcalling results are a reproduction of the Solitaire Offense Settings and Solitaire Defense Settings charts printed on the Second Season 4.0 game board. The only exception is the addition of the possibility of a "Trick Play" call using this deck.

Before starting each game, shuffle the cards thoroughly, keeping card orientation the same (don't flip them over or rotate them). Place the deck on your game table with the DEFENSE PLAY CALL side face up. Reshuffle the deck at the end of each quarter.

There are four cards with a red octagon in place of the green die. Each of these cards has a label in the octagon corresponding to each quarter, and they are included as an optional, secondary shuffle mechanism. If one of these cards is drawn, and the quarter in the red octogon matches the quarter of the game, reshuffle the deck at the end of the play.