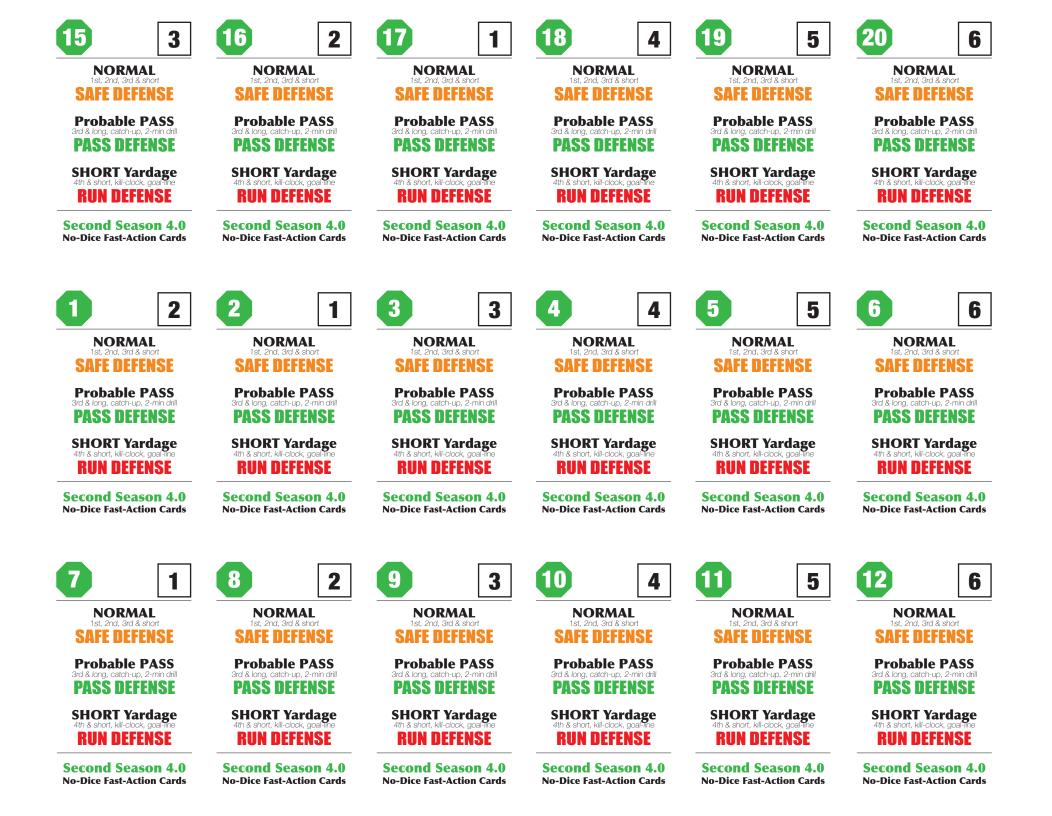

#### Overview

This optional FAC deck is designed to replace Second Season Football's dice, as well as to provide an automated solo play calling option for the game. Playcalling results are a reproduction of the Solitaire Offense Settings and Solitaire Defense Settings charts printed on the Second Season 4.0 game board. The only exception is the addition of the possibility of a "Trick Play" call using this deck.

Before starting each game, shuffle the cards thoroughly, keeping card orientation the same (don't flip them over or rotate them). Place the deck on your game table with the DEFENSE PLAY CALL side face up. Reshuffle the deck at the end of each quarter.

### **Team Tendencies & Audibles**

Just like the charts on the version 4.0 game board, the first check of the offensive play call might be a TENDENCY check or an AUDIBLE. In either case, make a note of the defensive call (it will not change) and flip another card for the offense. This time, consult the chart at the bottom of the offensive play call card for the play. For more information on how to determine a teams' playcalling tendency, consult the Second Season Instructions Booklet.