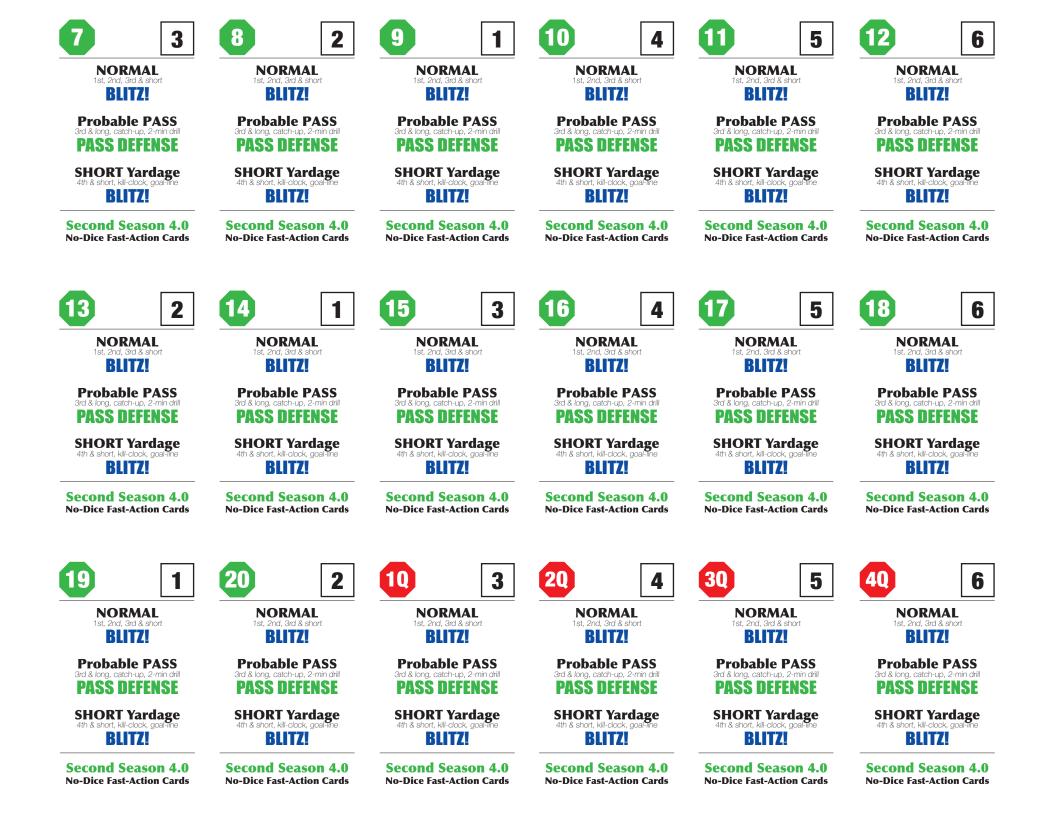

### Instructions

Each play from scrimmage is at least a two flip procedure, and sometimes three in the case of tendency or audible results. The first flip of the cards determines both the offensive and defensive play calls for the play, using the respective sides of a fresh pair of cards. (You may also try coaching "vs. the deck" and only automate your opponents play call.) The second card flip is used to resolve the play, using the black/white dice "roll" to find the result in the Second Season Game Book, and also to determine the ball carrier/receiver with the green die "roll" - if using that option. A third die roll is included on the DEFENSE card in case a single die result is needed to further resolve the play. Any other follow-up dice rolls involve flipping new cards as needed.

### **Special Plays**

*QB Bootleg* may be called once per half, replacing an OUTSIDE RUN play call. See page xv of the 4.0 instructions for further details. *QB Sneak* may be called once per half, replacing an INSIDE RUN play call. See page xv of the 4.0 instructions for further details. *QB Kneel-Down* can be called as often as desired, no FAC flip is needed. See page xv of the 4.0 instructions for further details. *Trick Play* may be called once per game, per team. The FAC deck includes this as a possible play call. If a Trick Play is not appropriate for the situation, change it to "Audible!" See page xv of the 4.0 instructions for further details.