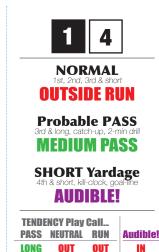

### **Team Tendencies & Audibles**

Just like the charts on the version 4.0 game board, the first check of the offensive play call might be a TENDENCY check or an AUDIBLE. In either case, make a note of the defensive call (it will not change) and flip another card for the offense. This time, consult the chart at the bottom of the offensive play call card for the play. For more information on how to determine a teams' playcalling tendency, consult the Second Season Instructions Booklet.

### **Special Plays**

*QB Bootleg* may be called once per half, replacing an OUTSIDE RUN play call. See page xv of the 4.0 instructions for further details. *QB Sneak* may be called once per half, replacing an INSIDE RUN play call. See page xv of the 4.0 instructions for further details. *QB Kneel-Down* can be called as often as desired, no FAC flip is needed. See page xv of the 4.0 instructions for further details. *Trick Play* may be called once per game, per team. The FAC deck includes this as a possible play call. If a Trick Play is not appropriate for the situation, change it to "Audible!" See page xv of the 4.0 instructions for further details.