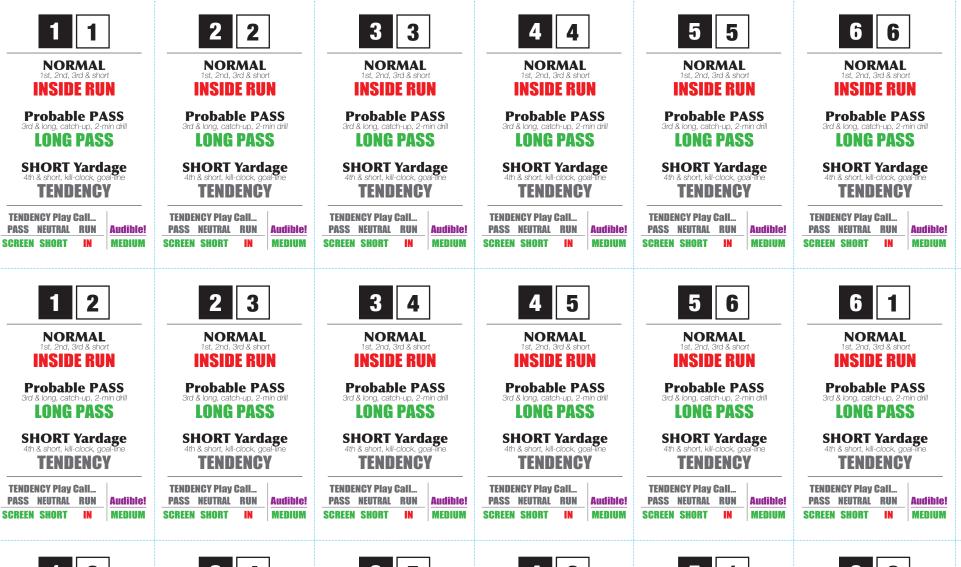

#### Overview

This optional FAC deck is designed to replace Second Season Football's dice, as well as to provide an automated solo play calling option for the game. Playcalling results are a reproduction of the Solitaire Offense Settings and Solitaire Defense Settings charts printed on the Second Season 4.0 game board. The only exception is the addition of the possibility of a "Trick Play" call using this deck.

Before starting each game, shuffle the cards thoroughly, keeping card orientation the same (don't flip them over or rotate them). Place the deck on your game table with the DEFENSE PLAY CALL side face up. Reshuffle the deck at the end of each quarter.

### Instructions

Each play from scrimmage is at least a two flip procedure, and sometimes three in the case of tendency or audible results. The first flip of the cards determines both the offensive and defensive play calls for the play, using the respective sides of a fresh pair of cards. (You may also try coaching "vs. the deck" and only automate your opponents play call.) The second card flip is used to resolve the play, using the black/white dice "roll" to find the result in the Second Season Game Book, and also to determine the ball carrier/receiver with the green die "roll" - if using that option. A third die roll is included on the DEFENSE card in case a single die result is needed to further resolve the play. Any other follow-up dice rolls involve flipping new cards as needed.

### **Team Tendencies & Audibles**

Just like the charts on the version 4.0 game board, the first check of the offensive play call might be a TENDENCY check or an AUDIBLE. In either case, make a note of the defensive call (it will not change) and flip another card for the offense. This time, consult the chart at the bottom of the offensive play call card for the play. For more information on how to determine a teams' playcalling tendency, consult the Second Season Instructions Booklet.

## **Common Questions**

Are NORMAL settings intended to be used no matter the yardage needed on 1st or 2nd down? Yes, unless one of the other scenarios applies (i.e. catch-up, two-minute drill, goal-line, or kill-clock).

On 3rd down, what is the difference between "short" and "long" yardage? This is a game-time decision for the player - factoring in team strengths, running success during the current game, and era-specific tendencies. If the offense could confidently call a running play to gain the necessary yardage, then select the playcall for 3rd and short (NORMAL); otherwise select 3rd and long (Probable PASS). We have found that 1-2 yards is a good barometer for 3rd and short if you are unsure. Stronger running teams can stretch this out to 3 and even 4 yards when playing a weaker defense.