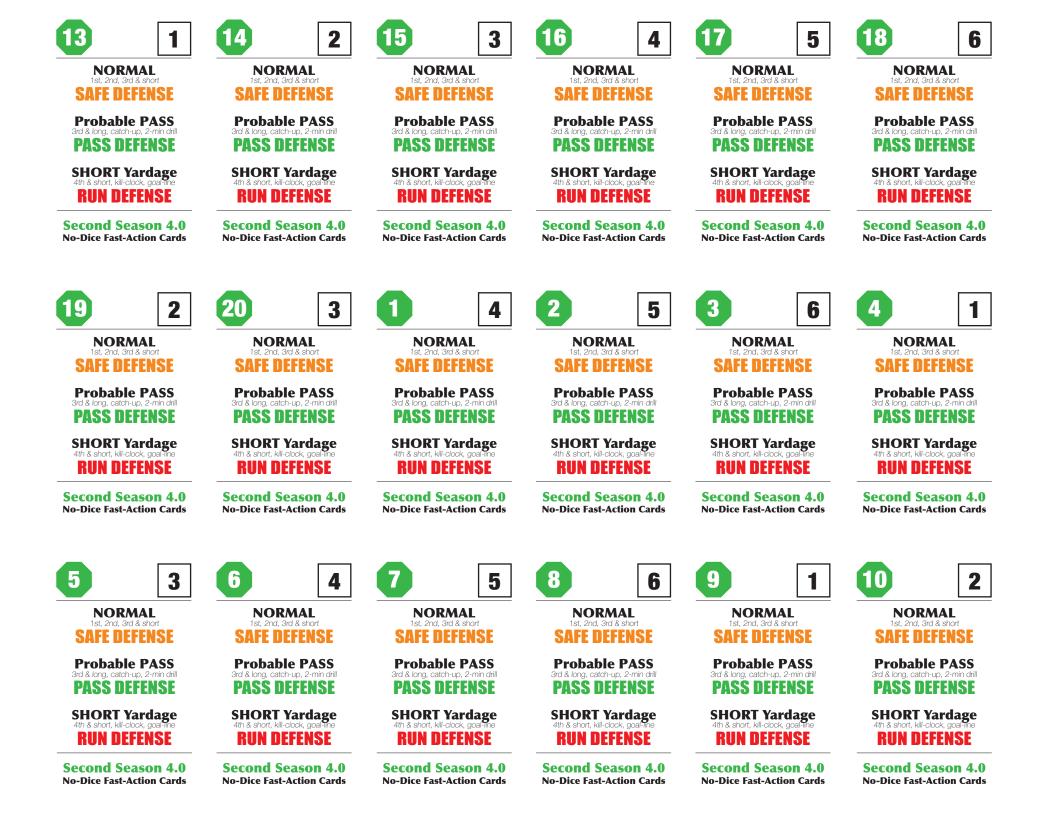

#### Overview

This optional FAC deck is designed to replace Second Season Football's dice, as well as to provide an automated solo play calling option for the game. Playcalling results are a reproduction of the Solitaire Offense Settings and Solitaire Defense Settings charts printed on the Second Season 4.0 game board. The only exception is the addition of the possibility of a "Trick Play" call using this deck.

Before starting each game, shuffle the cards thoroughly, keeping card orientation the same (don't flip them over or rotate them). Place the deck on your game table with the DEFENSE PLAY CALL side face up. Reshuffle the deck at the end of each quarter.

There are four cards with a red octagon in place of the green die. Each of these cards has a label in the octagon corresponding to each quarter, and they are included as an optional, secondary shuffle mechanism. If one of these cards is drawn, and the quarter in the red octogon matches the quarter of the game, reshuffle the deck at the end of the play.

### **Team Tendencies & Audibles**

Just like the charts on the version 4.0 game board, the first check of the offensive play call might be a TENDENCY check or an AUDIBLE. In either case, make a note of the defensive call (it will not change) and flip another card for the offense. This time, consult the chart at the bottom of the offensive play call card for the play. For more information on how to determine a teams' playcalling tendency, consult the Second Season Instructions Booklet.