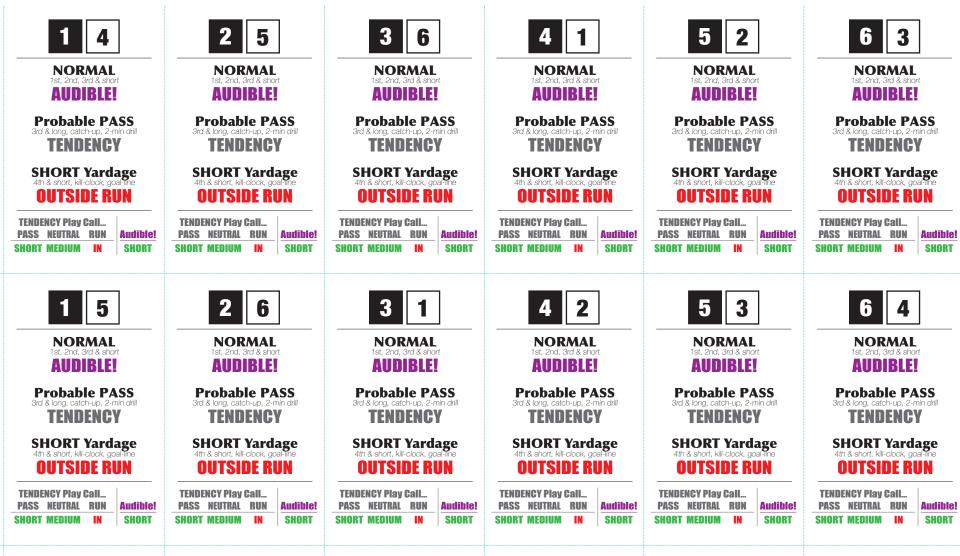

### **Team Tendencies & Audibles**

Just like the charts on the version 4.0 game board, the first check of the offensive play call might be a TENDENCY check or an AUDIBLE. In either case, make a note of the defensive call (it will not change) and flip another card for the offense. This time, consult the chart at the bottom of the offensive play call card for the play. For more information on how to determine a teams' playcalling tendency, consult the Second Season Instructions Booklet.

# **Optional Audible Rule**

At key moments of the game, the solitaire system may choose a play call that doesn't feel appropriate for the situation. In these cases, the player may elect to flip another card and get a new OFFENSE and DEFENSE play call. A house rule we like is that you may not audible more than twice on the same play-call. In other words, after two audibles, you must use the third play chosen or call a time-out to begin a new play-call sequence.