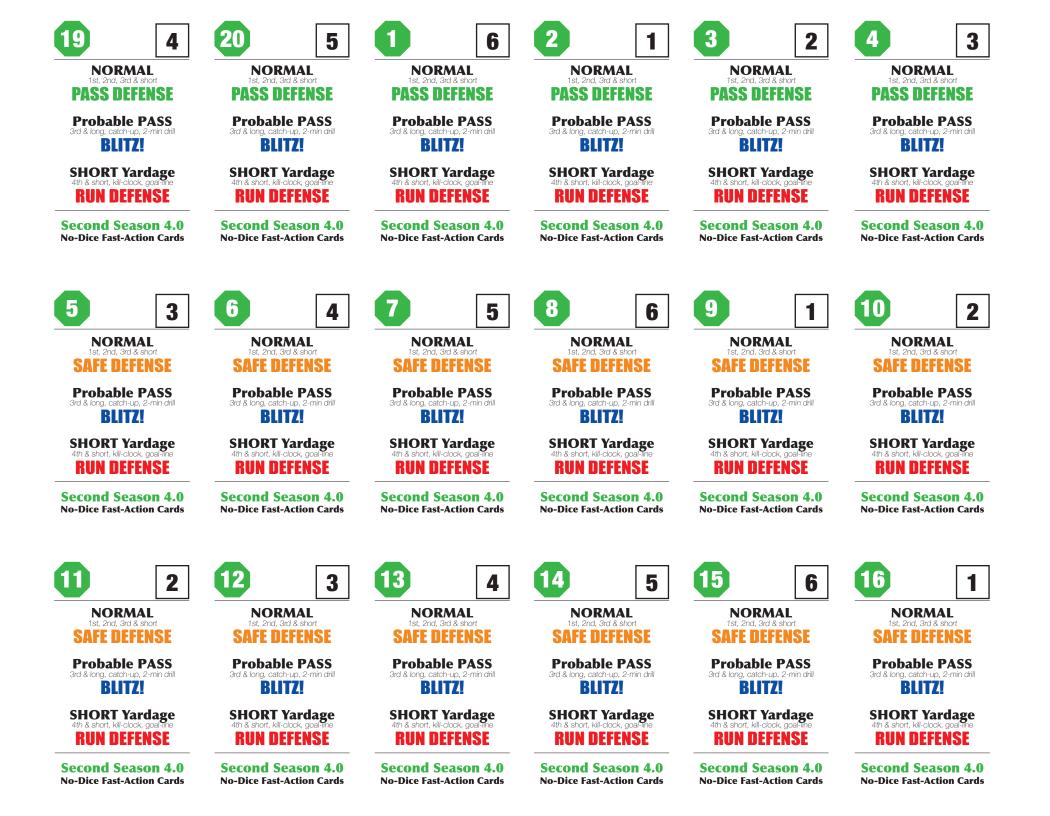

#### Introduction

This PDF version of the FAC's has 16 pages with 18 cards per page. The final result will be 144 double sided cards. The PDF includes cut lines to make cutting easier. When printing, select Two-Sided with Short Edge binding.

#### Overview

This optional FAC deck is designed to replace Second Season Football's dice, as well as to provide an automated solo play calling option for the game. Playcalling results are a reproduction of the Solitaire Offense Settings and Solitaire Defense Settings charts printed on the Second Season 4.0 game board. The only exception is the addition of the possibility of a "Trick Play" call using this deck.

# **Play Calling Adjustments**

- Inside opponents' 20 yard line, all long pass calls are medium passes; inside the 10, all long or medium pass calls are short passes.
- Inside the 10, any SAFE defense call is changed to the correct RUN or PASS play call.