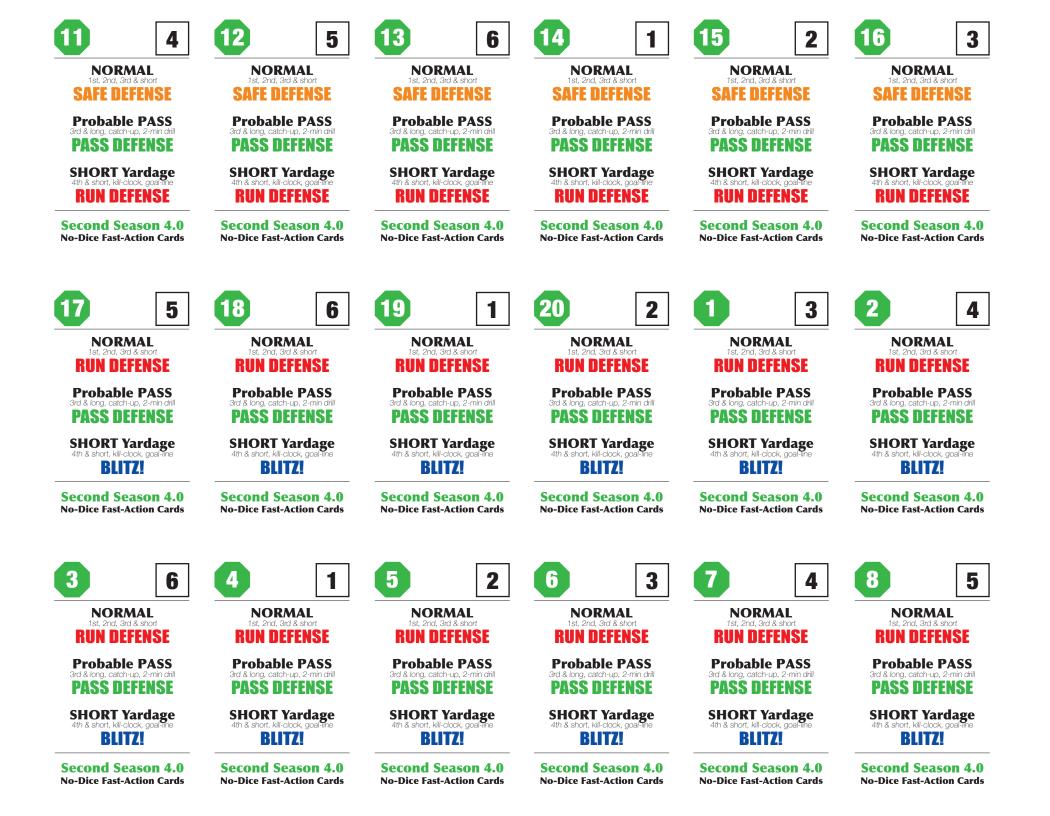

## **No-Dice Fast Action Cards for Second Season Football 4.0**

#### Introduction

This PDF version of the FAC's has 16 pages with 18 cards per page. The final result will be 144 double sided cards. The PDF includes cut lines to make cutting easier. When printing, select Two-Sided with Short Edge binding.

#### Overview

This optional FAC deck is designed to replace Second Season Football's dice, as well as to provide an automated solo play calling option for the game. Playcalling results are a reproduction of the Solitaire Offense Settings and Solitaire Defense Settings charts printed on the Second Season 4.0 game board. The only exception is the addition of the possibility of a "Trick Play" call using this deck.

Before starting each game, shuffle the cards thoroughly, keeping card orientation the same (don't flip them over or rotate them). Place the deck on your game table with the DEFENSE PLAY CALL side face up. Reshuffle the deck at the end of each quarter.

There are four cards with a red octagon in place of the green die. Each of these cards has a label in the octagon corresponding to each quarter, and they are included as an optional, secondary shuffle mechanism. If one of these cards is drawn, and the quarter in the red octogon matches the quarter of the game, reshuffle the deck at the end of the play.