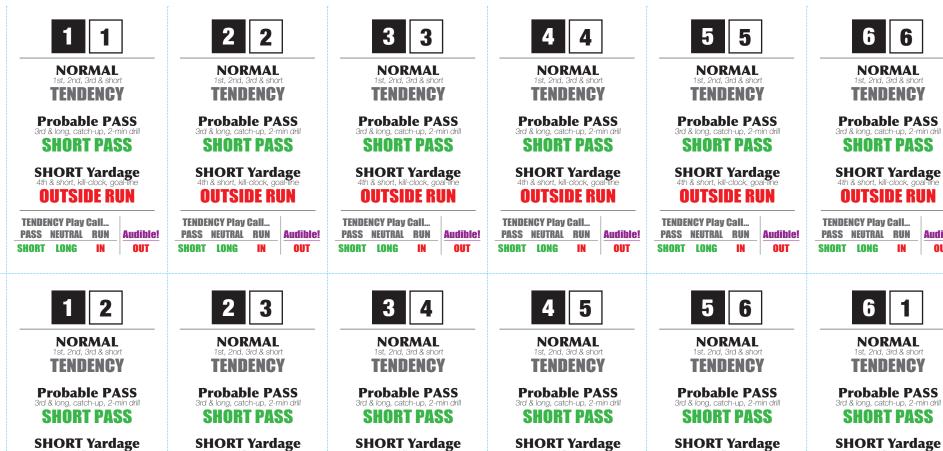

### **Team Tendencies & Audibles**

Just like the charts on the version 4.0 game board, the first check of the offensive play call might be a TENDENCY check or an AUDIBLE. In either case, make a note of the defensive call (it will not change) and flip another card for the offense. This time, consult the chart at the bottom of the offensive play call card for the play. For more information on how to determine a teams' playcalling tendency, consult the Second Season Instructions Booklet.

## **Common Questions**

Are NORMAL settings intended to be used no matter the yardage needed on 1st or 2nd down? Yes, unless one of the other scenarios applies (i.e. catch-up, two-minute drill, goal-line, or kill-clock).

On 3rd down, what is the difference between "short" and "long" yardage? This is a game-time decision for the player - factoring in team strengths, running success during the current game, and era-specific tendencies. If the offense could confidently call a running play to gain the necessary yardage, then select the playcall for 3rd and short (NORMAL); otherwise select 3rd and long (Probable PASS). We have found that 1-2 yards is a good barometer for 3rd and short if you are unsure. Stronger running teams can stretch this out to 3 and even 4 yards when playing a weaker defense.