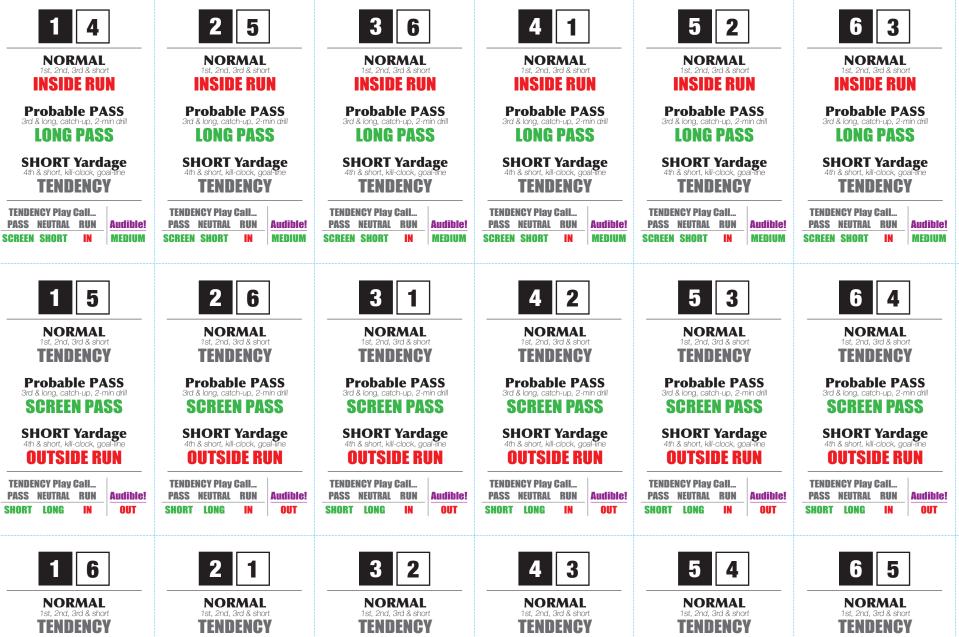

#### Overview

This optional FAC deck is designed to replace Second Season Football's dice, as well as to provide an automated solo play calling option for the game. Playcalling results are a reproduction of the Solitaire Offense Settings and Solitaire Defense Settings charts printed on the Second Season 4.0 game board. The only exception is the addition of the possibility of a "Trick Play" call using this deck.

### Instructions

Each play from scrimmage is at least a two flip procedure, and sometimes three in the case of tendency or audible results. The first flip of the cards determines both the offensive and defensive play calls for the play, using the respective sides of a fresh pair of cards. (You may also try coaching "vs. the deck" and only automate your opponents play call.) The second card flip is used to resolve the play, using the black/white dice "roll" to find the result in the Second Season Game Book, and also to determine the ball carrier/receiver with the green die "roll" - if using that option. A third die roll is included on the DEFENSE card in case a single die result is needed to further resolve the play. Any other follow-up dice rolls involve flipping new cards as needed.

### **Team Tendencies & Audibles**

Just like the charts on the version 4.0 game board, the first check of the offensive play call might be a TENDENCY check or an AUDIBLE. In either case, make a note of the defensive call (it will not change) and flip another card for the offense. This time, consult the chart at the bottom of the offensive play call card for the play. For more information on how to determine a teams' playcalling tendency, consult the Second Season Instructions Booklet.

### **Special Plays**

*QB Bootleg* may be called once per half, replacing an OUTSIDE RUN play call. See page xv of the 4.0 instructions for further details. *QB Sneak* may be called once per half, replacing an INSIDE RUN play call. See page xv of the 4.0 instructions for further details. *QB Kneel-Down* can be called as often as desired, no FAC flip is needed. See page xv of the 4.0 instructions for further details. *Trick Play* may be called once per game, per team. The FAC deck includes this as a possible play call. If a Trick Play is not appropriate for the situation, change it to "Audible!" See page xv of the 4.0 instructions for further details.